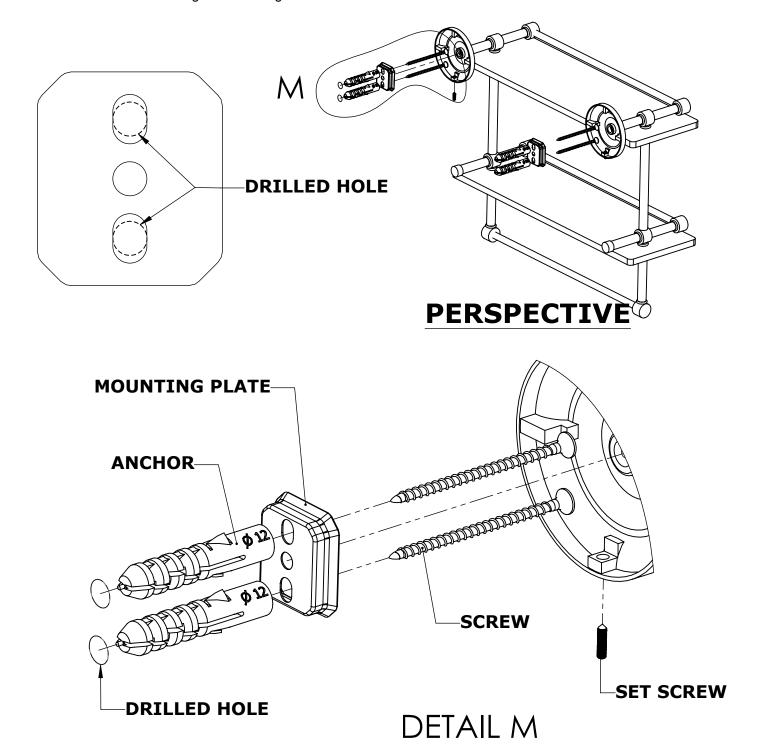

#### Step 1: Drill holes in Wall for screw anchors and attach Mounting Plate to Wall

Determine your desired location for installation and make a mark for the location of the mounting plate. Remove mounting plate from backplate by loosening set screw in backplate as pictured below. Place center hole of mounting plate over mark made above. Make 2 marks where mounting screws will be placed as shown below. Drill hole at each of the marks. (You may substitute other style mounting anchors or screws if desired). Place anchors into the holes made. Place mounting plate over holes and secure to mounting surface using screws as shown below.