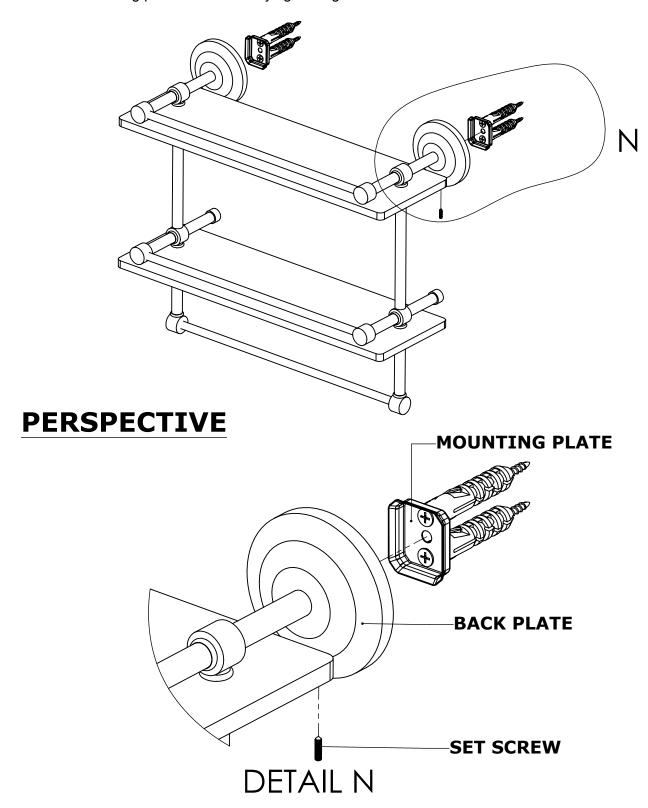

### **Step 2:** Attach Bracket to Mounting Plate.

Place bracket on mounting plate and secure by tightening set screw as shown below.